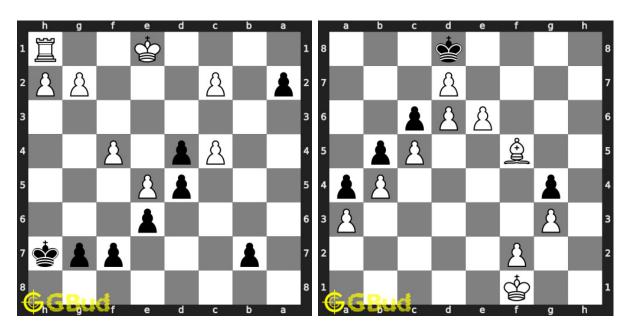

## Easy Chess Puzzles 101 to 110

101. Gain opponent's rook

Level: easy, Next Move: Black Solution: https://gbud.in/gsrqhv4

102. Mate in 1 move

Level: easy, Next Move: White Solution: https://gbud.in/gsrqhv4