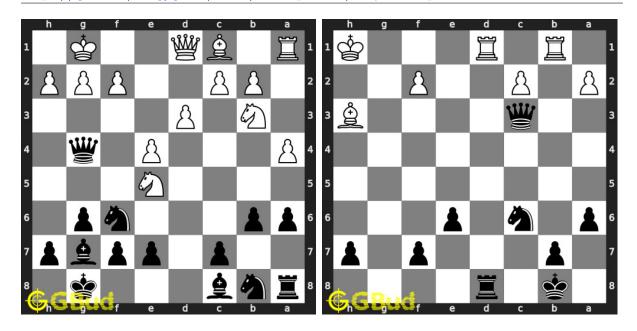

## 105. Use opponent's mistake

Level: easy, Next Move: Black Solution: https://gbud.in/gsrqhv4

#### 106. Mate in 2 moves

Level: easy, Next Move: Black Solution: https://gbud.in/gsrqhv4