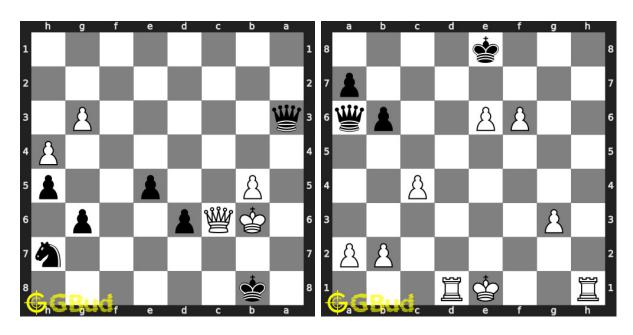

#### 107. Mate in 1 move

Level: easy, Next Move: Black Solution: https://gbud.in/gsrqhv4

#### 108. Mate in 1 move

Level: easy, Next Move: White Solution: https://gbud.in/gsrqhv4