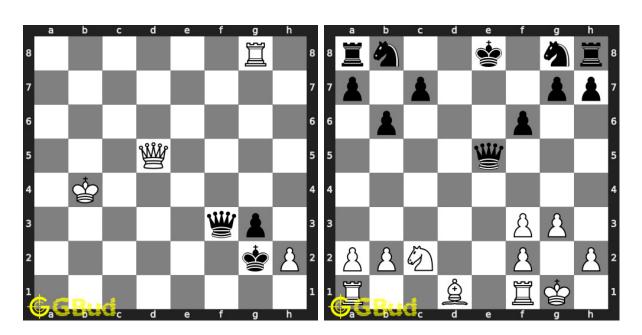

## 103. Gain opponent's queen

Level: easy, Next Move: White Solution: https://gbud.in/gsrqhv4

## 104. Gain opponent's queen in 2 moves

Level: easy, Next Move: White Solution: https://gbud.in/gsrqhv4