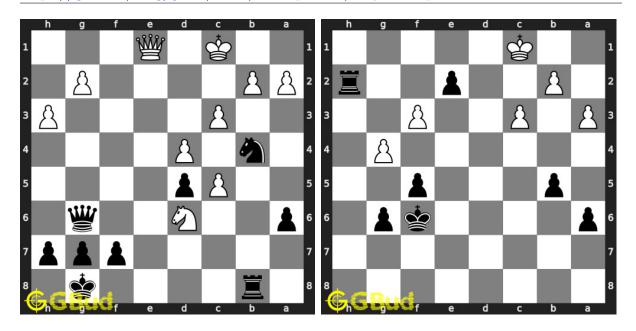

## Easy Chess Puzzles 101 to 110

101. Gain opponent's rook

Level: easy, Next Move: Black Solution: https://gbud.in/gsrqhv4

102. Mate in 1 move

Level: easy, Next Move: White Solution: https://gbud.in/gsrqhv4

## 103. Gain opponent's queen

Level: easy, Next Move: White Solution: https://gbud.in/gsrqhv4

## 104. Gain opponent's queen in 2 moves

Level: easy, Next Move: White Solution: https://gbud.in/gsrqhv4

## 105. Use opponent's mistake

Level: easy, Next Move: Black Solution: https://gbud.in/gsrqhv4

#### 106. Mate in 2 moves

Level: easy, Next Move: Black Solution: https://gbud.in/gsrqhv4

#### 107. Mate in 1 move

Level: easy, Next Move: Black Solution: https://gbud.in/gsrqhv4

#### 108. Mate in 1 move

Level: easy, Next Move: White Solution: https://gbud.in/gsrqhv4

#### 109. Mate in 1 move

Level: easy, Next Move: Black Solution: https://gbud.in/gsrqhv4

#### 110. Mate in 1 move

Level: easy, Next Move: Black Solution: https://gbud.in/gsrqhv4

Figure 1: Solve other puzzles @ https://gbud.in/chsgppz